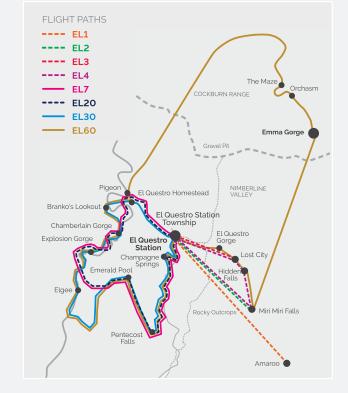

# **EL1** | AMAROO FALLS HELICOPTER ADVENTURE

Flight time: 30 minutes | Tour duration: 3 hours Cost: \$799 per person

Accessible only by helicopter, Amaroo Falls features 15 waterfalls, pristine swimming holes, and breathtaking views. Enjoy a picnic lunch after a swim in the refreshing waters. A good level of fitness is required.

# **EL2** | MIRI MIRI FALLS

Flight time: 24 minutes | Tour duration: 2 hours Cost: \$649 per person

Hidden in a remote corner of El Questro, Miri Miri Falls features a 50m waterfall flowing into a pool surrounded by palms and paperbarks. Take a dip, then enjoy a picnic lunch in this secluded paradise.

## **EL3** THE LOST CITY HELI-TOUR

Flight time: 18 minutes | Tour duration: 2 hours Cost: \$549 per person

Explore the Lost City's ancient caves and unique terrain on this guided adventure. For the fit and adventurous, this scenic helicopter flight includes crawling through caves and navigating crevices.

### COMBINE WITH MIRI MIRI FALLS (EL4)

Cost: \$979 per person

# **EL6** COCKBURN RANGE SUNSET FLIGHT

Flight time: 30 minutes | Tour duration: 2 hours Cost: \$699 per person

+ Add a sunset picnic for an additional \$50 per person

Take a helicopter flight along the Pentecost River, landing on a plateau with incredible views of El Questro and the stunning Cockburn Ranges at sunset.

# **EL7** CHAMPAGNE BREAKFAST AT CHAMPAGNE SPRINGS

Flight time: 24 minutes | Tour duration: 2 hours Cost: \$599 per person

Enjoy a serene picnic at Champagne Springs, swim in the spring-fed waterhole, and take in the lush scenery before flying over Pentecost and Chamberlain Gorge back to the station.

# SCENIC HELICOPTER FLIGHTS

EL20 | Flight time: 20 minutes | Cost: \$349 per person EL30 | Flight time: 30 minutes | Cost: \$539 per person EL60 | Flight time: 60 minutes | Cost: \$999 per person