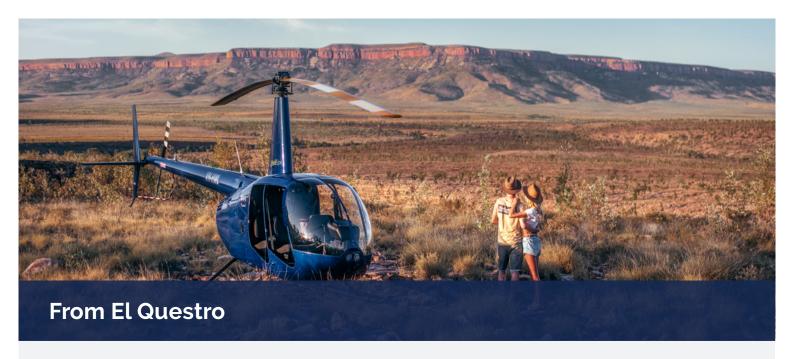

# **EL6** COCKBURN RANGE SUNSET FLIGHT

Flight time: 30 minutes | Tour duration: 2 hours Cost: \$699 per person

+ Add a sunset picnic for an additional \$50 per person

Take a helicopter flight along the Pentecost River, landing on a plateau with incredible views of El Questro and the stunning Cockburn Ranges at sunset.