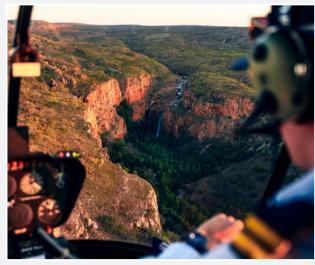

# SCENIC HELICOPTER FLIGHTS

EL20 | Flight time: 20 minutes | Cost: \$349 per person EL30 | Flight time: 30 minutes | Cost: \$539 per person EL60 | Flight time: 60 minutes | Cost: \$999 per person